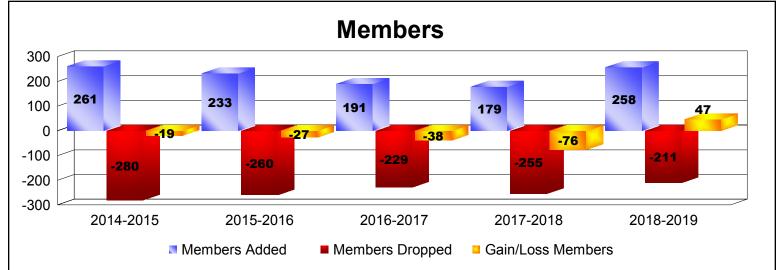

District 118 U

As of June 2019 Cumulative

| Year      | New<br>Clubs | Dropped<br>Clubs | Gain/<br>Loss<br>Clubs | New<br>Members | Charter<br>Members | Reinstate<br>Members | Transfer<br>Members | Total<br>Member<br>Added | Total<br>Members<br>Dropped | Gain/<br>Loss<br>Members |
|-----------|--------------|------------------|------------------------|----------------|--------------------|----------------------|---------------------|--------------------------|-----------------------------|--------------------------|
| 2014-2015 | 2            | -1               | 1                      | 180            | 74                 | 6                    | 1                   | 261                      | -280                        | -19                      |
| 2015-2016 | 3            | -1               | 2                      | 144            | 76                 | 5                    | 8                   | 233                      | -260                        | -27                      |
| 2016-2017 | 2            | 0                | 2                      | 126            | 54                 | 6                    | 5                   | 191                      | -229                        | -38                      |
| 2017-2018 | 0            | 0                | 0                      | 134            | 12                 | 13                   | 20                  | 179                      | -255                        | -76                      |
| 2018-2019 | 3            | -4               | -1                     | 167            | 71                 | 5                    | 15                  | 258                      | -211                        | 47                       |
| Average   | 2            | -1               | 1                      | 150            | 57                 | 7                    | 10                  | 224                      | -247                        | -23                      |