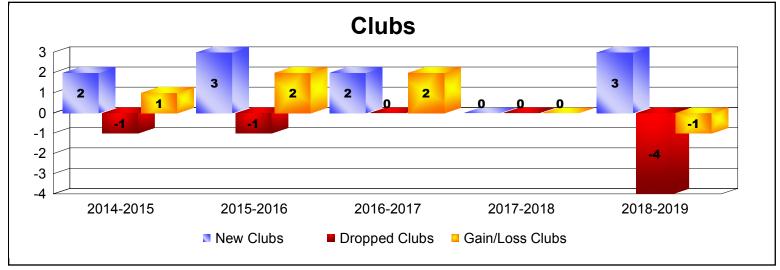

District 118 U

As of June 2019 Cumulative

| Year      | New<br>Clubs | Dropped<br>Clubs | Gain/<br>Loss<br>Clubs | New<br>Members | Charter<br>Members | Reinstate<br>Members | Transfer<br>Members | Total<br>Member<br>Added | Total<br>Members<br>Dropped | Gain/<br>Loss<br>Members |
|-----------|--------------|------------------|------------------------|----------------|--------------------|----------------------|---------------------|--------------------------|-----------------------------|--------------------------|
| 2014-2015 | 2            | -1               | 1                      | 180            | 74                 | 6                    | 1                   | 261                      | -280                        | -19                      |
| 2015-2016 | 3            | -1               | 2                      | 144            | 76                 | 5                    | 8                   | 233                      | -260                        | -27                      |
| 2016-2017 | 2            | 0                | 2                      | 126            | 54                 | 6                    | 5                   | 191                      | -229                        | -38                      |
| 2017-2018 | 0            | 0                | 0                      | 134            | 12                 | 13                   | 20                  | 179                      | -255                        | -76                      |
| 2018-2019 | 3            | -4               | -1                     | 167            | 71                 | 5                    | 15                  | 258                      | -211                        | 47                       |
| Average   | 2            | -1               | 1                      | 150            | 57                 | 7                    | 10                  | 224                      | -247                        | -23                      |